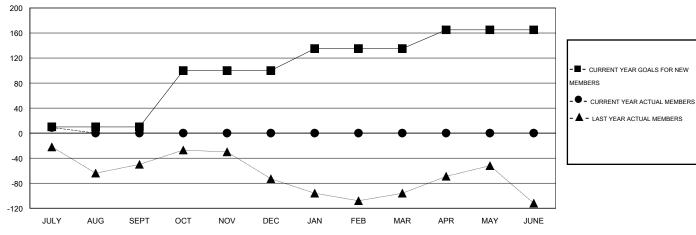

#### GOALS AND ACTUAL MEMBERS CUMULATIVE

| DROPPED CLUBS: 0  DROPPED MEMBERS |   | 3 CLUBS OF 72 ADDED 1 OR MORE NEW MEMBERS | GENDER DISTRIBU  MALE  FEMALE | TION<br>998 (79.46%)<br>258 (20.54%) |     |
|-----------------------------------|---|-------------------------------------------|-------------------------------|--------------------------------------|-----|
| DECEASED                          | 0 | CLICK HERE FOR HEALTH                     | FAMILY UNIT MEMBERS           |                                      | 155 |
| CLUB CANCELLED OTHER              | 1 | ASSESSMENT DATA                           | HEAD OF HOUSEHOLD             |                                      | 50  |
| TOTAL                             | 1 |                                           | NON-HEAD OF HOUSEHOL          | )                                    | 105 |